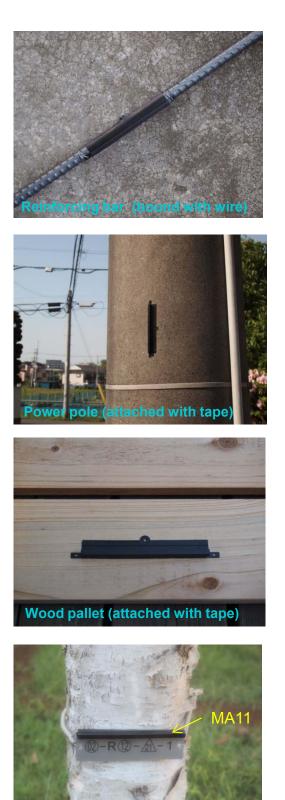

### "Metal-Attach® MA11" Application Examples

trees(attached or

#### Application examples

- Inventory & logistics management
- Tracking

- Water pipes, pipe-lines, valves
- - Metal racks, metal pallets, transport containers
  - Gas cylinders, liquid containers, drums
  - Street lights, street trees, power poles, timbers
  - Office equipment (PCs, etc.)
  - Cables, wire ropes
  - Rechargeable batteries, electric water heater and more...
  - Asset management
  - Equipment maintenance & management, etc.