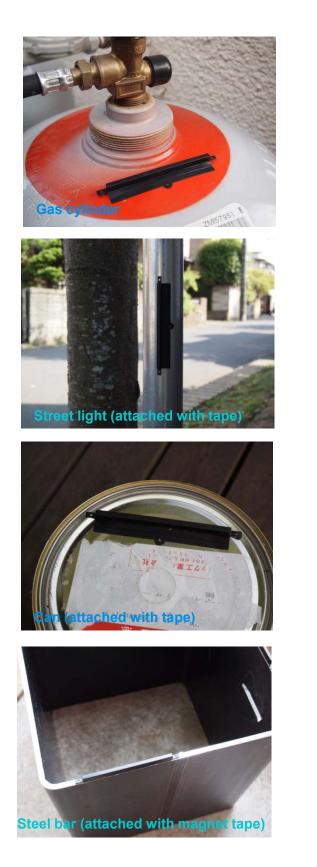

### "Metal-Attach® MA11" Application Examples

trees(attached or

#### Application examples

- Inventory & logistics management
- Tracking

- Water pipes, pipe-lines, valves
- - Metal racks, metal pallets, transport containers
  - Gas cylinders, liquid containers, drums
  - Street lights, street trees, power poles, timbers
  - Office equipment (PCs, etc.)
  - Cables, wire ropes
  - Rechargeable batteries, electric water heater and more...
  - Asset management
  - Equipment maintenance & management, etc.