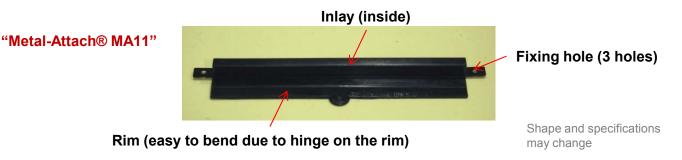

# "Metal-Attach<sup>®</sup> MA11," UHF On-Metal Tag

Patented in Japan / Patent-pending oversea

Provident Corp.

#### Specifications

- Chip: Impini Monza5 (memory: EPC max128 bits, TID 48 bits)
- EPC Global Class1Gen2, SO18000-6C - Standard:
- 860 960MHz - Frequency:
- W4.5mm (+ rim 10mm) x L97mm x H7mm (excluding projection portion) - Dimensions:
- Communication range: Max 5m (free space) Max 3m (attached on metal)
- Polypropylene/polyethylene with double-sided tape Case materials:
- Environmental condition: Operating temp.: -30C to +85C Storage temp.: -30C to +85C